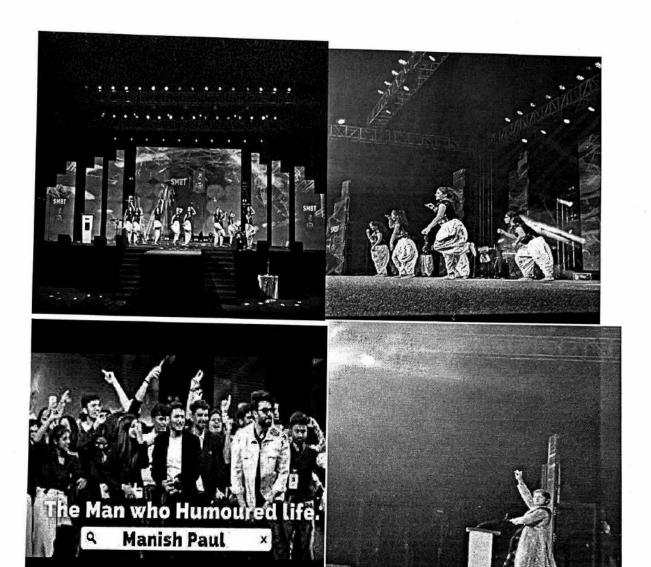

### **Event Report**

Name of the Event - SMBT FEST 2023

Date and time of the event -3rd - 4th - 5th March. 2023

Location of the event -Ground

Number of participants - 70

All the SMBT Ayurveda Doctor's -60

Students present - 230

### Name of the section who organized event – Cultural Department Summary

- Aim of event- "To promote student participation in cultural event".
  - "SMBT FEST 2023"
  - Cultural Days Schedule

| Date      | Main event                       | Time          | Venue  |
|-----------|----------------------------------|---------------|--------|
| 3.03.2023 | <u>Cultutal evening</u>          | 6.30 to 10.30 | Ground |
| 4.03.2023 | Cultutal evening                 | 6.30 to 10.30 | Ground |
| 5.03.2023 | 1.D J Night 2.prize Distribution | 6.30 to 09.30 | Ground |
|           |                                  |               | ļ      |

In Dance competition points were given on the basis of best costume, dance performance.1st winner is snehal group.

All Competition was successfully conducted under guidance of Respected Principal Dr Pradeep Bhabad sir.