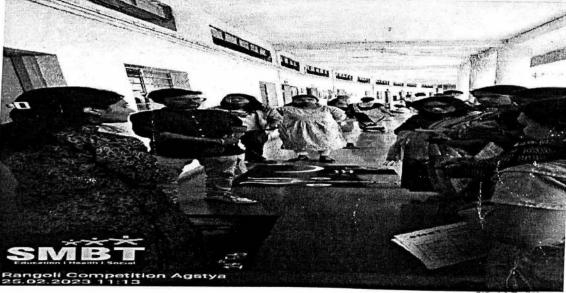

### Name of the Programme- Agstya

| No of<br>Event | Name of Cultural<br>Event | Date                       | Time                   | No.of<br>Participants |
|----------------|---------------------------|----------------------------|------------------------|-----------------------|
| 1              | Food stall competition    | 24/02/2023                 | 11.30am to<br>12.30 pm | 36                    |
| 2              | Poster competition        | 24/02/2023                 | 9.30am to<br>10.30 am  | 14                    |
| 3              | Antakshari<br>competition | 24/02/2023                 | 12.am to 1.00<br>pm    | 25                    |
| 4              | Mehandi<br>competition    | 25/02/2023                 | 11.am to<br>12.00 pm   | 8                     |
| 5              | Quiz competition          | 25/02/2023                 | 11.am to<br>12.00 pm   | 20                    |
| 6              | Rangoli                   | 25/02/2023                 | 9.30am to<br>10.30 am  | 16                    |
| 8              | Dance competition         | 24/02/2023<br>& 25/02/2023 | 06.00 pm to<br>8.00pm  | 20                    |

### AILL EVENTS CONDUCTED AS PER ABOVE SCHEDULED

**Location**: Seminar Hall, SMBT Ayurved College

Name of the Department who organized programme - Cultural Committee

In Quiz competition Points were given to student group who given right quiz answer within time. Winner of student Abhyuday group first prize, second prize winner was Yugandhar group.

In Rangoli competition based on theme Mahashivratri, shiwaji maharaj jayanti, Black day pulwama attack points were given to best rangoli on parameter of creativity, color combination, fineness of art, and presentation done by student. winner of competetion was first year student Priyanka ghubale and group.