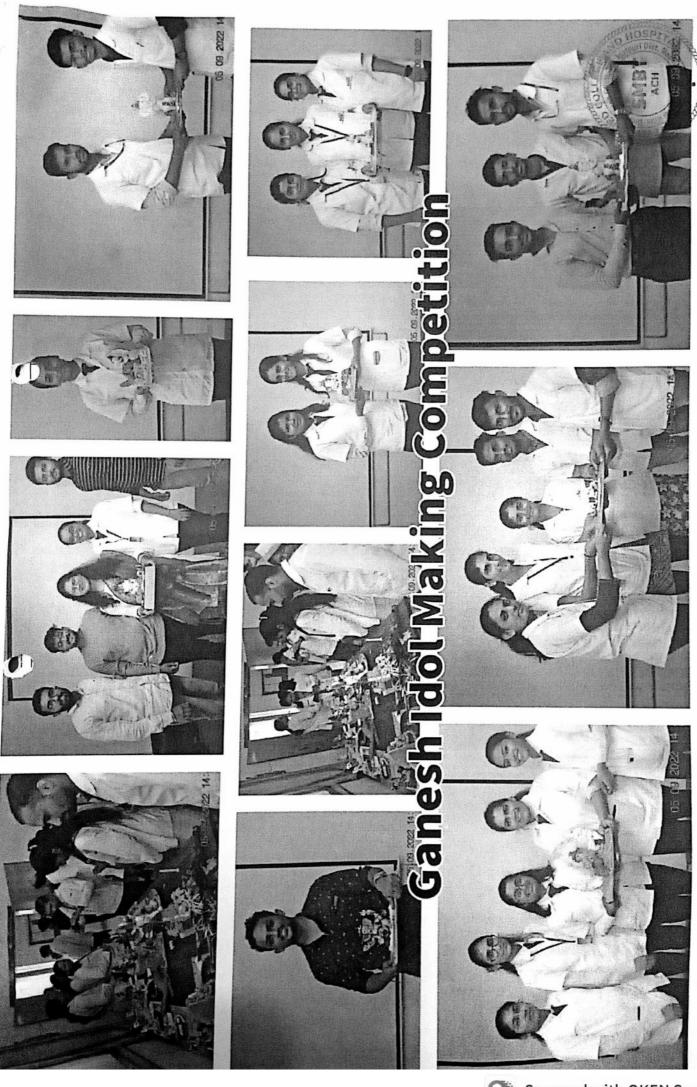

#### Summary -

Aim of the programme - To enhance the creativity among students.

On the occasion of SMBT Cultural Event 'Agastya 2023' Cultural committee has organised these competition. Students participated in competition enthusiastically.

In food stall competition Students have prepared various tasty dishes and set a stall for sale the dishes. Points were given to best on parameter of presentation of dish, execution of

SMBT

Ref no 1324/SMBT/NC/06/SP&A/01/2023

Incharge

**Cultural Dept** 

Principal

SMBT AYURVED COLLEGE AND HOSPITAL

receipe, taste and presentation done by Student. Winner of Competition was receipe - Pav bhaji of third year group student.

In Poster cometition Points were given to best Poster on parameter of Creativity, design, Fineness of art, coverage area and presentation done by Student. Winner of Competition was student Kiran jondhale first prize, second prize winner was Chetana Patil.

In Antakshari competition points were given to best .5 round conducted by student. Winner of the competition "Re" Group.

In Mehandi competition Points were given to best Mehandi on parameter of Creativity, design, Fineness of art, coverage area and presentation done by Student. Winner of Competition was student Anjali sidara first prize, second prize winner was Alisha Maniyar.

In Quiz competition Points were given to student group who given right quiz answer within time. Winner of student Abhyuday group first prize, second prize winner was Yugandhar group.

In Rangoli competition based on theme Mahashivratri, shiwaji maharaj jayanti, Black day pulwama attack points were given to best rangoli on parameter of creativity, color combination, fineness of art, and presentation done by student. winner of competetion was first year student Priyanka ghubale and group.

In Dance competition points were given on the basis of best costume, dance performance.1st winner is snehal group.

All Competition was successfully conducted under guidance of Respected Principal Dr Pradeep Bhabad sir.